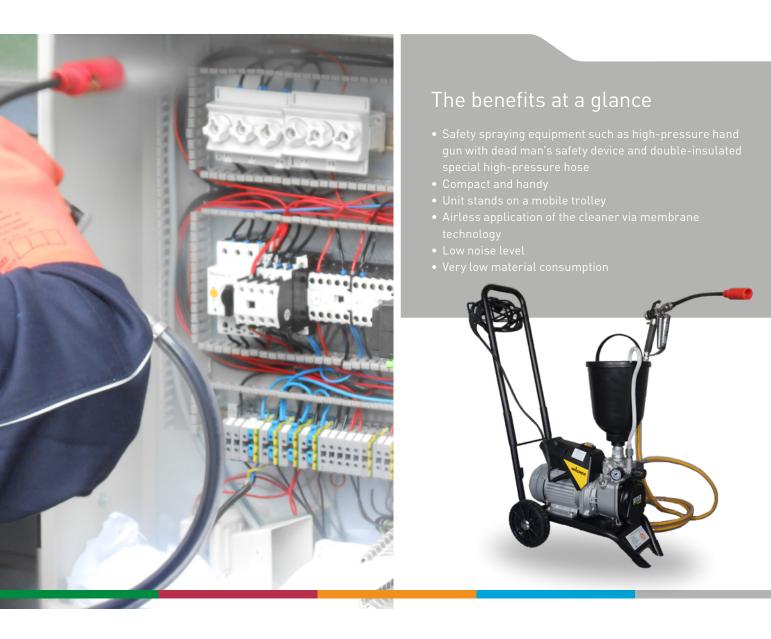

#### Property

The electric airless **high pressure cleaning device SF 23 Pro** is the ideal spraying device to process our Rivolta Safety cleaners. Due to its easy handling and mobility it is possible to use the device at several places in the company. The material reservoir of 5 litres guarantees a high readiness for service and a comfortable possibility to transport both device and material. The **high pressure cleaning device SF Pro** is characterized especially by its robust long-stroke membrane pump which is constructed for a high endurance.

# Scope of delivery

Electrical high pressure cleaning device, 230 V/50 Hz, steplessly adjustable up to 180 bar, with safety spraying equipment consisting of:

- High pressure spray gun with dead man's safety control
- Special high pressure hose, double insulated
- Flexible spray tube with flat-jet nozzle and protection against contact
- Pressure control valve with manometer
- Material reservoir 5 litres
- Tool bag incl. tools for commissioning and maintenance

#### **General information**

Subject to changes of construction.

|                             | Value                  |
|-----------------------------|------------------------|
| Type of device              | SF 23 Pro              |
| Motor power                 | 230 V/ 50 Hz<br>1,3 kW |
| Fuse protection             | 16 A slow-acting       |
| Free delivery               | 2,3 Liter/min.         |
| Volume flow rate at 120 bar | 1,9 Liter/min.         |
| Operating pressure          | max. 180 bar           |
| Weight                      | 27 kg                  |